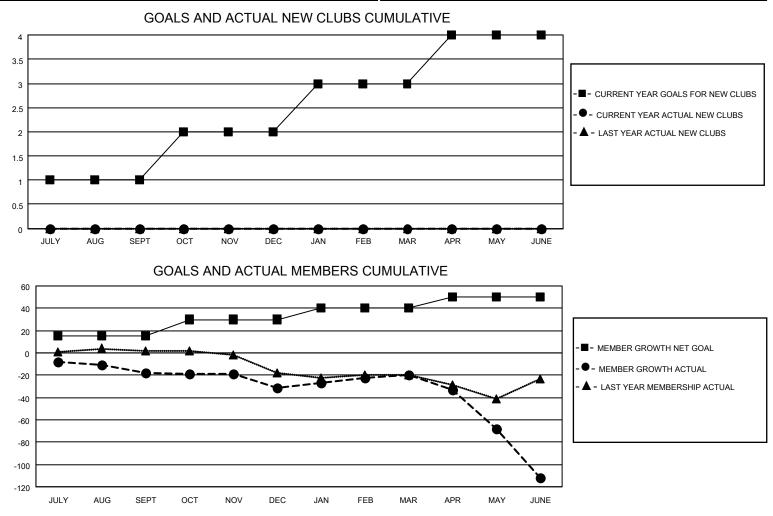

## LOCATION OHIO

District 13 OH4

Results as of: 6/30/2023

| Clubs                 |               |           |               | Members               |                        |                         |                                                    |
|-----------------------|---------------|-----------|---------------|-----------------------|------------------------|-------------------------|----------------------------------------------------|
| RESULTS FOR 2022-2023 |               |           |               | RESULTS FOR 2022-2023 |                        |                         |                                                    |
| QUARTER               | NEW CLUB GOAL | NEW CLUBS | DROPPED CLUBS | QUARTER               | BER GROWTH NET<br>GOAL | MEMBER GROWTH<br>ACTUAL | DROPPED<br>MEMBERS ACTUAL<br>(including transfers) |
| JULY/AUG/SEPT         | 1             | 0         | 0             | JULY/AUG/SEPT         | 15                     | 25                      | 41                                                 |
| OCT/NOV/DEC           | 1             | 0         | 0             | OCT/NOV/DEC           | 15                     | 30                      | 38                                                 |
| JAN/FEB/MAR           | 1             | 0         | 0             | JAN/FEB/MAR           | 10                     | 34                      | 20                                                 |
| APR/MAY/JUNE          | 1             | 0         | 3             | APR/MAY/JUNE          | 10                     | 51                      | 127                                                |